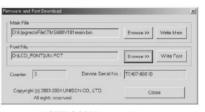

# 1. Обновление ПО

- Войдите в режим управления нажав и удерживая кнопку «MENU»
- Войдите в пункт меню «Общие» (General) и выберите пункт «Загрузка» (DOWNLOAD)

- Выберите «Non USB driver install». Появится диалоговое окно DOS. Процедура инсталляции завершена
- Когда драйвер установлен, выберите «Chkcopy» после того, как MP3 плеер будет подключен к USB порту компьютера.

**Внимание**: Для операционной системы WIN98/SE, установите драйвер 98. В некоторых случаях потребуется перезагрузка компьютера послу установки драйвера.

(CHKCOPY program)

(CHKCOPY program)

Main File: в этом поле надо указать месторасположение основного файла ПО (main.bin) Font file: в этом поле надо указать месторасположение файла шрифта для текста на экране MP3 плеера. Загрузка этого файла требуется в том случае, если на экране исчезают надписи или Вы хотите использовать другой шрифт.